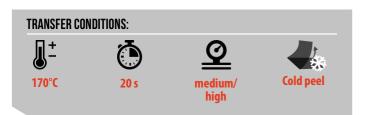

## **APPLICATION INSTRUCTIONS -**

## MetalFlex

Light, very stretchable and with a beautiful metal effect. MetalFlex brings you an excellent 40°C washing fastness.

1. Cut mirrored

2. Weed design

3. Transfer design

4. Remove liner, done!

Store in a cool and dry place; protect against the influence of light when stored. We recommend not to exceed a storage period of 18 months. The technical specifications rest on extensive tests and technical research. Due to the variety of possible influences during refinement, and use, the specifications should be viewed as reference values. We recommend a suitability test on the original material. A legally binding warranty of specific characteristics cannot be derived from our specifications.