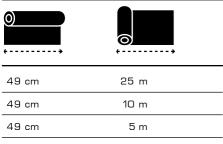

## **APPLICATION INSTRUCTIONS -**

## MetalFlex

Light, very stretchable and with a beautiful metal effect. MetalFlex brings you an excellent 40°C washing fastness.





1. Cut mirrored





2. Weed design





3. Transfer design







4. Remove liner, done!

Store in a cool and dry place; protect against the influence of light when stored. We recommend not to exceed a storage period of 18 months. The technical specifications rest on extensive tests and technical research. Due to the variety of possible influences during refinement, and use, the specifications should be viewed as reference values. We recommend a suitability test on the original material. A legally binding warranty of specific characteristics cannot be derived from our specifications.





## - Available colors –

## MetalFlex



















**GUN METAL** 

Store in a cool and dry place; protect against the influence of light when stored. We recommend not to exceed a storage period of 18 months. The technical specifications rest on extensive tests