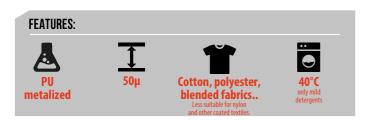

## MetalFlex

Light, very stretchable and with a beautiful metal effect. MetalFlex brings you an excellent 40°C washing fastness.

1. Cut mirrored

2. Weed design

3. Transfer design

4. Remove liner, done!

Store in a cool and dry place; protect against the influence of light when stored. We recommend not to exceed a storage period of 18 months. The technical specifications rest on extensive tests and technical research. Due to the variety of possible influences during refinement, and use, the specifications should be viewed as reference values. We recommend a suitability test on the original material. A legally binding warranty of specific characteristics cannot be derived from our specifications.