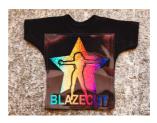

## BlazeCut

The dazzling holo-effect brings something special to your designs.

With its sticky polyester liner BlazeCut is easy to work with and has an excellent 40 °C wash fastness.

1. Cut mirrored

2. Weed design