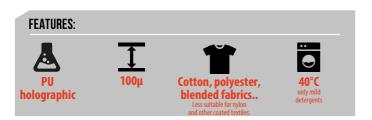

## BlazeCut

The dazzling holo-effect brings something special to your designs.

With its sticky polyester liner BlazeCut is easy to work with and has an excellent 40 °C wash fastness.

1. Cut mirrored

2. Weed design