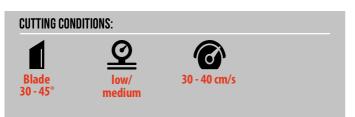

## BlazeCut

The dazzling holo-effect brings something special to your designs.

With its sticky polyester liner BlazeCut is easy to work with and has an excellent 40 °C wash fastness.

1. Cut mirrored

2. Weed design

3. Transfer design

4. Remove liner, done!

Store in a cool and dry place; protect against the influence of light when stored. We recommend not to exceed a storage period of 12 months. The technical specifications rest on extensive tests and technical research. Due to the variety of possible influences during refinement, and use, the specifications should be viewed as reference values. We recommend a suitability test on the original material. A legally binding warranty of specific characteristics cannot be derived from our specifications.