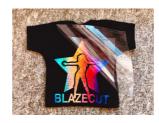

## BlazeCut

The dazzling holo-effect brings something special to your designs.

With its sticky polyester liner BlazeCut is easy to work with and has an excellent 40 °C wash fastness.

1. Cut mirrored

2. Weed design