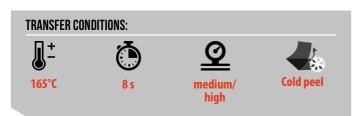

3. Transfer design

4. Remove liner, done!

Store in a cool and dry place; protect against the influence of light when stored. We recommend not to exceed a storage period of 12 months. The technical specifications rest on extensive tests and technical research. Due to the variety of possible influences during refinement, and use, the specifications should be viewed as reference values. We recommend a suitability test on the original material. A legally binding warranty of specific characteristics cannot be derived from our specifications.